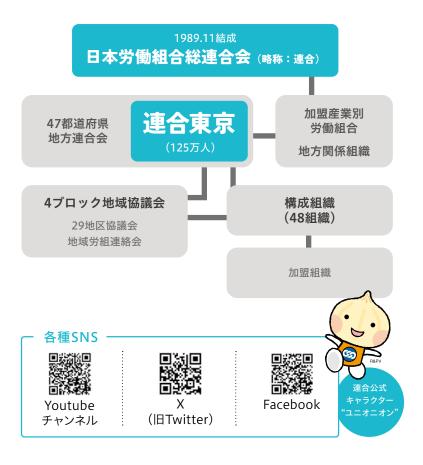

# 連合東京とは?

日本の労働組合のナショナルセンターである連 合は、全国700万人の組合員が所属する組織で す。連合東京は全国47都道府県に設置されてい る連合のローカル・センターの一つとして、東京 都内で働く125万人(2023年1月現在)の仲間の 支援を行っています。

私たちは「働くことを軸とする安心社会」の 実現をめざして、産業優先の東京を「人間優先 の東京」につくり変えていくことを大きな目標に しています。個人でも加入できる労働組合「連 合ユニオン東京」もその施策の一つです。また、 東京都を4つのブロックに分け、それぞれにブ ロック地域協議会を設置してより身近な活動を 行っています。